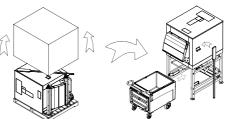

#### Features

- Suspended, Single door, Ice Storage Bin with Ice Shuttle cart(s), for Cube, Flake, Superflake, Nugget, Cubelet and Scale ice. • New sleek, contemporary styling. A perfect match to MC, MV, MF, MFN and N Scotsman
- Modular HOReCa, Food Retail and Industrial cube ice machines
   Stainless steel exterior for both storage and frame.
- Storage compartment is heavy duty.
- Frame can be pre-assembled or shipped as kit. In this case, castered cart is loaded within the ice storage compartment, for reduced freight and storage costs.
  Pre-cut top panel, to accommodate multiple Scotsman icemakers.
- Ice falls from ice machine into storage compartment, with Polyethylene interior, sanitary and easy to clean. It is allowed into the shuttle carts through a guillotine-style dosage system, first in first out fashion, for assured ice freshness.
- No more ice transferring operations from your storage: ice is gravity-fed into the shuttle cart. And to distribute your ice at the usage point, ice shuttle cart(s) are equipped with easy to use and hygienically proven ice totes (accessory).
- Convenient multi position ice guillotine prevents ice spillage and assists during ice
- loading operations. To accelerate flow during ice extraction, ice paddle (and hanging bracket) are available standard.
- Storage compartment bin door is spring loaded for safe usage and tight seal. Made in durable rotocast plastic, is light yet durable, withstanding typical rough handling of busy working environments.
- Bin door frame is sturdy and ergonomic, accommodating the hinge mechanism of Scotsman state of the art bin door.
- Polyurethane Insulation assures long periods of ice storage, reducing ice melt.
- Sliding polyethylene inspection windows are handy for visual control and initial paddle operation.
- · Load resistant, stainless steel adjustable legs, have flanged feet for stability and ease of height adjustment.
- . Heavy-duty frame, hosts base with built-in drain for bin and cart. Drain connection is reversible.

#### Shuttle ice cart

- Each SIS Ice Storage and Shuttle System is shipped with it's own Shuttle cart(s).
- Shuttle carts are wheeled at the usage point, with little effort and maximum ice hygiene.
  Shuttle cart(s) bay is equipped with melting ice water drainage system, easily connected the floor water drain
- A manual drain activation system is easily operated to properly dispose of drain water while shuttle cart is positioned in its load position.
- Six ice totes (accessory) fit conveniently in the Shuttle cart(s), and may be covered with the shuttle lids for longer storage periods.High density, non-corroding Polyethylene Ice Shuttle interior is designed with easy-to-
- clean rounded corners, and resists scratches and scuffs from ice scoops.
- Ice Shuttle handle-bar is in 304 stainless steel with anti-slip rubber treatment, for ease of steering and durability