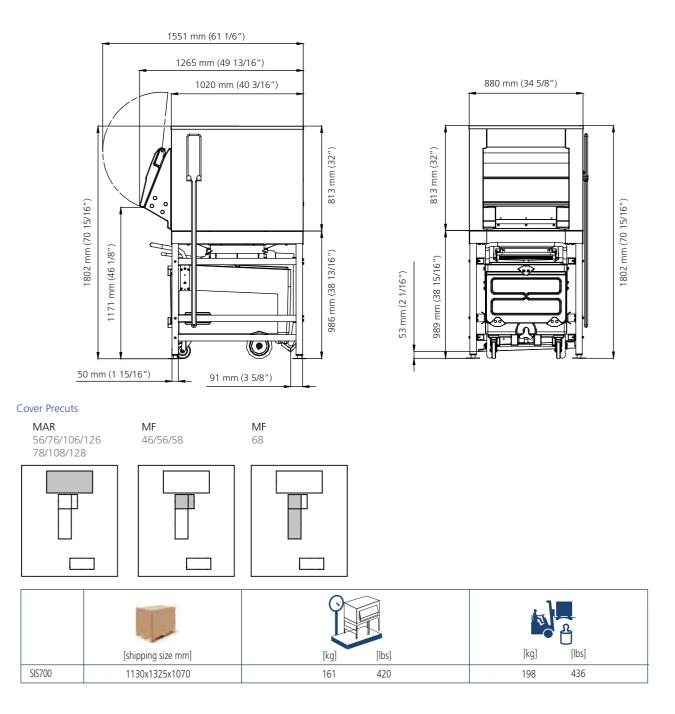

Application capacity is calculated on 90% of total volume in the cubic feet x 34 lb/ft<sup>3</sup> - 545 kg/m<sup>3</sup>

AHRI capacity is calculated on 80% of total volume in the cubic feet x 30 lb/ft<sup>3</sup> - 481 kg/m<sup>3</sup>