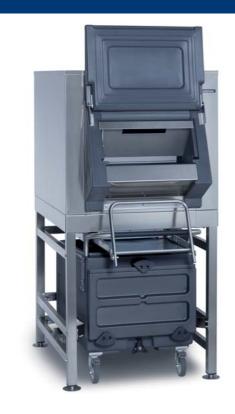

# Storage Ice Shuttle 318 Kg

#### Features

- Suspended, Single door, Ice Storage Bin with Ice Shuttle cart(s), for Cube, Flake, Superflake, Nugget, Cubelet and Scale ice. • New sleek, contemporary styling. A perfect match to MC, MV, MF, MFN and N Scotsman
- Modular HOReCa, Food Retail and Industrial cube ice machines
   Stainless steel exterior for both storage and frame.
- Storage compartment is heavy duty.
- Frame can be pre-assembled or shipped as kit. In this case, castered cart is loaded within the ice storage compartment, for reduced freight and storage costs.
  Pre-cut top panel, to accommodate multiple Scotsman icemakers.
- Ice falls from ice machine into storage compartment, with Polyethylene interior, sanitary and easy to clean. It is allowed into the shuttle carts through a guillotine-style dosage system, first in first out fashion, for assured ice freshness.
- No more ice transferring operations from your storage: ice is gravity-fed into the shuttle cart. And to distribute your ice at the usage point, ice shuttle cart(s) are equipped with easy to use and hygienically proven ice totes (accessory).
- Convenient multi position ice guillotine prevents ice spillage and assists during ice
- loading operations. To accelerate flow during ice extraction, ice paddle (and hanging bracket) are available standard.
- Storage compartment bin door is spring loaded for safe usage and tight seal. Made in durable rotocast plastic, is light yet durable, withstanding typical rough handling of busy working environments.
- Bin door frame is sturdy and ergonomic, accommodating the hinge mechanism of Scotsman state of the art bin door.
- Polyurethane Insulation assures long periods of ice storage, reducing ice melt.
- Sliding polyethylene inspection windows are handy for visual control and initial paddle operation.
- · Load resistant, stainless steel adjustable legs, have flanged feet for stability and ease of height adjustment.
- . Heavy-duty frame, hosts base with built-in drain for bin and cart. Drain connection is reversible.

#### Shuttle ice cart

- Each SIS Ice Storage and Shuttle System is shipped with it's own Shuttle cart(s).
- Shuttle carts are wheeled at the usage point, with little effort and maximum ice hygiene.
  Shuttle cart(s) bay is equipped with melting ice water drainage system, easily connected the floor water drain
- A manual drain activation system is easily operated to properly dispose of drain water while shuttle cart is positioned in its load position.
- Six ice totes (accessory) fit conveniently in the Shuttle cart(s), and may be covered with the shuttle lids for longer storage periods.High density, non-corroding Polyethylene Ice Shuttle interior is designed with easy-to-
- clean rounded corners, and resists scratches and scuffs from ice scoops.
- Ice Shuttle handle-bar is in 304 stainless steel with anti-slip rubber treatment, for ease of steering and durability