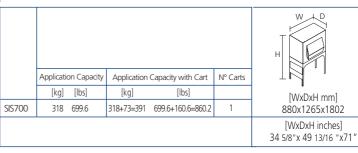

Application capacity is calculated on 90% of total volume in the cubic feet x 34 lb/ft<sup>3</sup> - 545 kg/m<sup>3</sup>

AHRI capacity is calculated on 80% of total volume in the cubic feet x 30 lb/ft<sup>3</sup> - 481 kg/m<sup>3</sup>